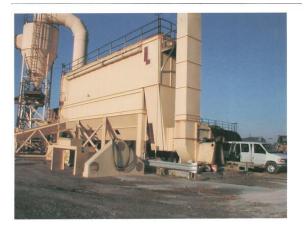

## **ASTEC 72,000 CFM BAGHOUSE**

- Pulse Jet design / 72,000 CFM @ 5.5:1 air/cloth
- 600 bags 6" diameter by 14' long / 13,188 sq. ft. cloth
- New bags and cages provided with baghouse
- 54" exhaust fan with almost new impeller, shaft, and bearings
- 300hp drive
- Ready to Load