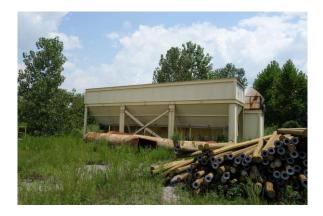

## **ASTEC 72,000 CFM BAGHOUSE**

- Pulse Jet design / 72,000 CFM @ 5.5:1 air/cloth
- 600 bags 6" diameter by 14' long / 13,188 sq. ft. cloth
- New bags and cages provided with baghouse
- 54" exhaust fan with almost new impeller, shaft, and bearings
- 300hp drive
- Ready to Load