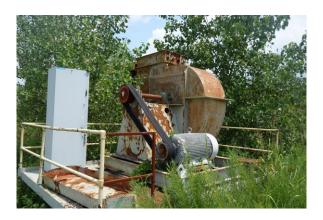

## **ASTEC 72,000 CFM BAGHOUSE**

- Pulse Jet design / 72,000 CFM @ 5.5:1 air/cloth
- 600 bags 6" diameter by 14' long / 13,188 sq. ft. cloth
- New bags and cages provided with baghouse
- 54" exhaust fan with almost new impeller, shaft, and bearings
- 300hp drive
- Ready to Load