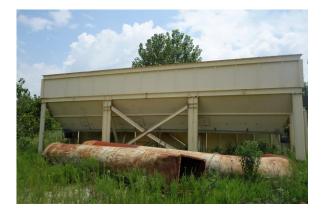

## **ASTEC 72,000 CFM BAGHOUSE**

- Pulse Jet design / 72,000 CFM @ 5.5:1 air/cloth
- 600 bags 6" diameter by 14' long / 13,188 sq. ft. cloth
- New bags and cages provided with baghouse
- 54" exhaust fan with almost new impeller, shaft, and bearings
- 300hp drive
- Ready to Load