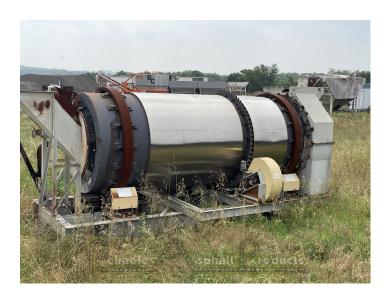

## MAXAM RAPTOR ROTARY MIXER RAP-16645

**SKU:** RAP-16645

Condition: Used

Region: Central

Mobility: Stationary

Size (Nominal): 6 x 16

EQ Type: Rotary Mixer

SKU: RAP-16645

## **PRODUCT DESCRIPTION**

- 6' x 16' drum shell
- 60 hp drive (1775 rpm, 137/68.4 amps)
- Rex Neptune gearbox w/ 31.63:1
- 6-1/2" face tires (little to no edge flaking)
- 9-1/2" face trunnions (little to no edge flaking)
- Gravity feed inlet with chrome carbide chute
- Left-hand discharge (looking from inlet end)
- Flights in good shape

- Thrust idlers in good shape
  Thickness readings at inlet, sprocket and discharge consistent at .375-.380
- New in 2011, only used a couple of seasons