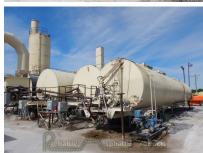

## CMI Portable 30,000 Gallon Split Compartment AC Tank

- Micromotion AC metering on rear
- CEI 1.5mbtu hot oil heater on the neck
- Tandem axle. No tires or wheels

## CMI 30,000 Gallon Single Compartment AC tank

- 3 agitators
- Portable tandem axle. No tires or wheels

## CMI/CAT 30,000 gallon Single compartment AC tank

- Metering pump on the rear
- Unloading Pump on the neck
- 3 agitators