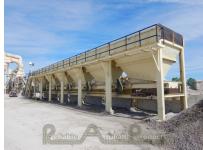

## CMI 7-Bin Stationary Cold-Feed Bins.

- 30" feeders 5hp AC
- Inspection platform and bin extensions on all bins
- Smico 4x10 SD scalping screen
- 24" x 60' Incline aggregate scale belt to drum

## CMI 2 bin Recycle system.

- Original plant component from
- 8 x 14 openings
- 30" feeders
- Two air cannons per bin

- RAP scalping screen 4x8 SD
- 24" x 80' RAP scale belt