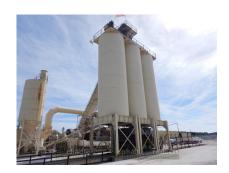

#### Silo System

- (3x) EMS270 Asphalt Silos
- Dual discharge gates
- CMI Main drag slat 36" x 92' 100hp drive
- CMI three-way transfer slat 32" 30hp drive
- Round open top round batchers
- CMI Pit-saver truck scale low pro. 10' x 100'