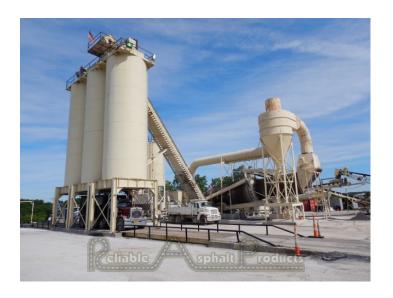

## **CMI Stationary Counterflow Drum Plant**

## CMI STD500 with E3 replacement CF Drum

- Model Year Shell in 2014.
- 9' main barrel
- Trunnion drive (4) 60hp motors
- Railroad bearings
- · right hand discharge, slinger inlet
- Starjet 750 LN running on natural gas

# CMI RAP418 Baghouse

- 54" fan utilizing stack mount
- Tri axle Needs tires and wheels
- (2) 16" tube augers to surge pod to drum
- Vertical Cyclone and inertial separator

#### Silo System

- (3x) EMS270 Asphalt Silos
- Dual discharge gates
- CMI Main drag slat 36" x 92' 100hp drive
- CMI three-way transfer slat 32" 30hp drive
- Round open top round batchers
- CMI Pit-saver truck scale low pro. 10' x 100'