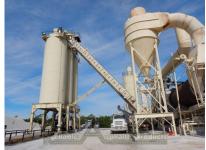

## **CMI Stationary Counterflow Drum Plant**

## CMI STD500 with E3 replacement CF Drum

- Model Year Shell in 2014.
- 9' main barrel
- Trunnion drive (4) 60hp motors
- Railroad bearings
- · right hand discharge, slinger inlet
- Starjet 750 LN running on natural gas

# CMI RAP418 Baghouse

- 54" fan utilizing stack mount
- Tri axle Needs tires and wheels
- (2) 16" tube augers to surge pod to drum
- Vertical Cyclone and inertial separator