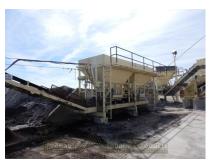

## CMI 7-Bin Stationary Cold-Feed Bins.

- 30" feeders 5hp AC
- Inspection platform and bin extensions on all bins
- Smico 4x10 SD scalping screen
- 24" x 60' Incline aggregate scale belt to drum

## CMI 2 bin Recycle system.

- Original plant component from
- 8 x 14 openings
- 30" feeders
- Two air cannons per bin

- RAP scalping screen 4x8 SD
- 24" x 80' RAP scale belt