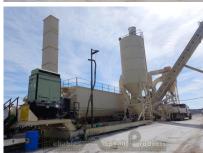

## CMI STD500 with E3 replacement CF Drum

- Model Year Shell in 2014.
- 9' main barrel
- Trunnion drive (4) 60hp motors
- Railroad bearings
- · right hand discharge, slinger inlet
- Starjet 750 LN running on natural gas

#### Silo System

- (3x) EMS270 Asphalt Silos
- Dual discharge gates
- CMI Main drag slat 36" x 92' 100hp drive
- CMI three-way transfer slat 32" 30hp drive
- Round open top round batchers
- CMI Pit-saver truck scale low pro. 10' x 100'