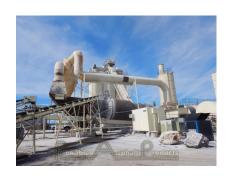

# CMI RAP418 Baghouse

- 54" fan utilizing stack mount
- Tri axle Needs tires and wheels
- (2) 16" tube augers to surge pod to drum
- Vertical Cyclone and inertial separator