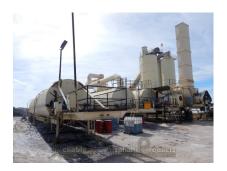

## CMI STD500 with E3 replacement CF Drum

- Model Year Shell in 2014.
- 9' main barrel
- Trunnion drive (4) 60hp motors
- Railroad bearings
- · right hand discharge, slinger inlet
- Starjet 750 LN running on natural gas

#### Silo System

- (3x) EMS270 Asphalt Silos
- Dual discharge gates
- CMI Main drag slat 36" x 92' 100hp drive
- CMI three-way transfer slat 32" 30hp drive
- Round open top round batchers
- CMI Pit-saver truck scale low pro. 10' x 100'