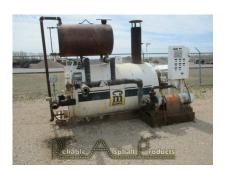

## PRODUCT DESCRIPTION

- CMI Portable Parallel Flow Drum Plant
- Custom Welding 8x45 Portable PF Drum Mixer
- Hauck SJ4580 Combo Burner (currently waste oil)
- No Recycle Collar
- CMI APM 900 Portable 60,000 CFM Baghouse
- Auger Bottom, Fan & Stack
- CMI Portable 5-Bin Cold Feeds (bins lined)
- 5-hp Feeders, 30: Collecting Conveyor
- Portable 30"x 50' Scale Conveyor w/ Gravity Take-up
- 4x12 Virgin Screen Deck
- CMI 2.1 mbtu Hot Oil Heater
- CMI Micro-Motion AC Pump Meter Skid
- 3" Viking Unloading Pump
- Quincy 75hp Air Compressor
- CMI Portable Control Room w/ Energy Center
- Martin Controls (spare computer)
- Some Spare Parts Included
- No Tanks, Silos, or Recycle