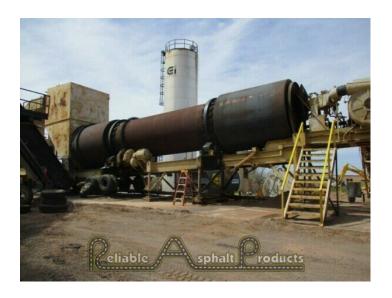

## CMI PORTABLE PARALLEL FLOW DRUM PLANT RAP-16104

**SKU:** RAP-16104

**Condition:** Used

**Region:** Central

**Mobility:** Portable

Size (Nominal):  $8' \times 45'$ 

**EQ Type:** PF Drum Plant

**SKU:** RAP-16104

## PRODUCT DESCRIPTION

- CMI Portable Parallel Flow Drum Plant
- Custom Welding 8x45 Portable PF Drum Mixer
- Hauck SJ4580 Combo Burner (currently waste oil)
- No Recycle Collar
- CMI APM 900 Portable 60,000 CFM Baghouse
- Auger Bottom, Fan & Stack
- CMI Portable 5-Bin Cold Feeds (bins lined)
- 5-hp Feeders, 30: Collecting Conveyor
- Portable 30"x 50' Scale Conveyor w/ Gravity Take-up
- 4x12 Virgin Screen Deck
- CMI 2.1 mbtu Hot Oil Heater
- CMI Micro-Motion AC Pump Meter Skid
- 3" Viking Unloading Pump
- Quincy 75hp Air Compressor
- CMI Portable Control Room w/ Energy Center
- Martin Controls (spare computer)
- Some Spare Parts Included
- No Tanks, Silos, or Recycle