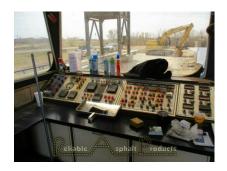

## PRODUCT DESCRIPTION

- CMI Portable Parallel Flow Drum Plant
- Custom Welding 8x45 Portable PF Drum Mixer
- Hauck SJ4580 Combo Burner (currently waste oil)
- No Recycle Collar
- CMI APM 900 Portable 60,000 CFM Baghouse
- Auger Bottom, Fan & Stack
- CMI Portable 5-Bin Cold Feeds (bins lined)
- 5-hp Feeders, 30: Collecting Conveyor
- Portable 30"x 50' Scale Conveyor w/ Gravity Take-up
- 4x12 Virgin Screen Deck
- CMI 2.1 mbtu Hot Oil Heater
- CMI Micro-Motion AC Pump Meter Skid
- 3" Viking Unloading Pump
- Quincy 75hp Air Compressor
- CMI Portable Control Room w/ Energy Center
- Martin Controls (spare computer)
- Some Spare Parts Included
- No Tanks, Silos, or Recycle