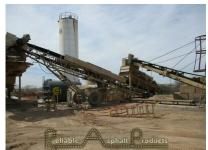

## PRODUCT DESCRIPTION

- CMI Portable Parallel Flow Drum Plant
- Custom Welding 8x45 Portable PF Drum Mixer
- Hauck SJ4580 Combo Burner (currently waste oil)
- No Recycle Collar
- CMI APM 900 Portable 60,000 CFM Baghouse
- Auger Bottom, Fan & Stack
- CMI Portable 5-Bin Cold Feeds (bins lined)
- 5-hp Feeders, 30: Collecting Conveyor
- Portable 30"x 50' Scale Conveyor w/ Gravity Take-up
- 4x12 Virgin Screen Deck
- CMI 2.1 mbtu Hot Oil Heater
- CMI Micro-Motion AC Pump Meter Skid
- 3" Viking Unloading Pump
- Quincy 75hp Air Compressor
- CMI Portable Control Room w/ Energy Center
- Martin Controls (spare computer)
- Some Spare Parts Included
- No Tanks, Silos, or Recycle