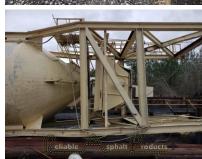

## CMI 350TPH SINGLE SILO SYSTEM RAP-15829

**SKU:** RAP-15829

Condition: Used

**Region:** Central

**Mobility:** Portable

Size (Nominal): 350 TPH

**EQ Type:** Silo System

**SKU:**RAP-15829

## **PRODUCT DESCRIPTION**

- CMI Portable Silo
- Nominal 80-ton capacity
- PS88H S/N 136
- Equipped with weigh batcher and anti-segregation batcher
- 11' drive height. 38' deck height
- Single axle portability needs tires and road ready
- Remove ladders and catwalk for travel. Weigh batcher needs repairs to weighing mechanism. Possibly new loadcells.
- CMI Main Drag Slat
- 35" box width 59'6" shaft to shaft
- Dual 4" pitch chain 5"x5" slats
- 50h TXT10 Drive
- Equipped with chop gate
- Chain in decent condition Chrome carbide floor looks good
- Main drag box is bent
- Single axle portability. Remove concrete slab from the boot. Needs tires and road ready