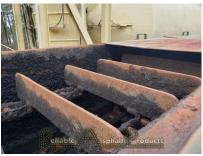

## **PRODUCT DESCRIPTION**

- CMI Portable Silo
- Nominal 80-ton capacity
- PS88H S/N 136
- Equipped with weigh batcher and anti-segregation batcher
- 11' drive height. 38' deck height
- Single axle portability needs tires and road ready
- Remove ladders and catwalk for travel. Weigh batcher needs repairs to weighing mechanism. Possibly new loadcells.
- CMI Main Drag Slat
- 35" box width 59'6" shaft to shaft
- Dual 4" pitch chain 5"x5" slats
- 50h TXT10 Drive
- Equipped with chop gate
- Chain in decent condition Chrome carbide floor looks good
- Main drag box is bent
- Single axle portability. Remove concrete slab from the boot. Needs tires and road ready