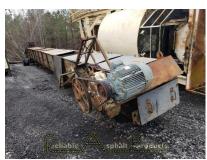

## **PRODUCT DESCRIPTION**

- CMI Portable Silo
- Nominal 80-ton capacity
- PS88H S/N 136
- Equipped with weigh batcher and anti-segregation batcher
- 11' drive height. 38' deck height
- Single axle portability needs tires and road ready
- Remove ladders and catwalk for travel. Weigh batcher needs repairs to weighing mechanism. Possibly new loadcells.
- CMI Main Drag Slat
- 35" box width 59'6" shaft to shaft
- Dual 4" pitch chain 5"x5" slats
- 50h TXT10 Drive
- Equipped with chop gate
- Chain in decent condition Chrome carbide floor looks good
- Main drag box is bent
- Single axle portability. Remove concrete slab from the boot. Needs tires and road ready