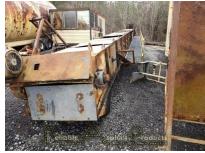

## **PRODUCT DESCRIPTION**

- CMI Portable Silo
- Nominal 80-ton capacity
- PS88H S/N 136
- Equipped with weigh batcher and anti-segregation batcher
- 11' drive height. 38' deck height
- Single axle portability needs tires and road ready
- Remove ladders and catwalk for travel. Weigh batcher needs repairs to weighing mechanism. Possibly new loadcells.
- CMI Main Drag Slat
- 35" box width 59'6" shaft to shaft
- Dual 4" pitch chain 5"x5" slats
- 50h TXT10 Drive
- Equipped with chop gate
- Chain in decent condition Chrome carbide floor looks good
- Main drag box is bent
- Single axle portability. Remove concrete slab from the boot. Needs tires and road ready