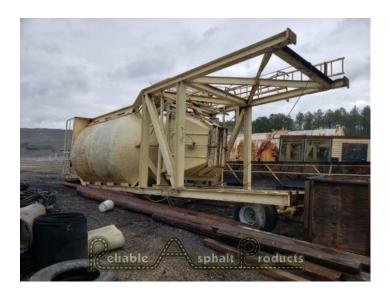

## CMI 350TPH SINGLE SILO SYSTEM RAP-15829

**SKU:** RAP-15829

Condition: Used

**Region:** Central

**Mobility:** Portable

Size (Nominal): 350 TPH

**EQ Type:** Silo System

**SKU:**RAP-15829

## **PRODUCT DESCRIPTION**

- CMI Portable Silo
- Nominal 80-ton capacity
- PS88H S/N 136
- Equipped with weigh batcher and anti-segregation batcher
- 11' drive height. 38' deck height
- Single axle portability needs tires and road ready
- Remove ladders and catwalk for travel. Weigh batcher needs repairs to weighing mechanism. Possibly new loadcells.
- CMI Main Drag Slat
- 35" box width 59'6" shaft to shaft
- Dual 4" pitch chain 5"x5" slats
- 50h TXT10 Drive
- Equipped with chop gate
- Chain in decent condition Chrome carbide floor looks good
- Main drag box is bent
- Single axle portability. Remove concrete slab from the boot. Needs tires and road ready