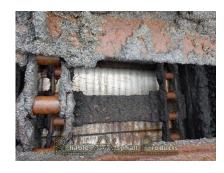

## **PRODUCT DESCRIPTION**

- CMI Portable Silo
- Nominal 80-ton capacity
- PS88H S/N 136
- Equipped with weigh batcher and anti-segregation batcher
- 11' drive height. 38' deck height
- Single axle portability needs tires and road ready
- Remove ladders and catwalk for travel. Weigh batcher needs repairs to weighing mechanism. Possibly new loadcells.
- CMI Main Drag Slat
- 35" box width 59'6" shaft to shaft
- Dual 4" pitch chain 5"x5" slats
- 50h TXT10 Drive
- Equipped with chop gate
- Chain in decent condition Chrome carbide floor looks good
- Main drag box is bent
- Single axle portability. Remove concrete slab from the boot. Needs tires and road ready