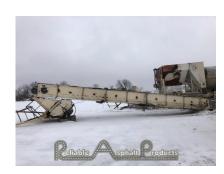

## **PRODUCT DESCRIPTION**

- CMI UVM 1200 Drum Mixer Nominal 200 225 TPH
- Shell reportedly needs some work flights need changed and some spots may need lined
- Later Model Hauck Burner (Approximately 5 Years Old) Believed to be a SJ360
- Tri Axle Portability
- CMI 65 Ton Self Erect Silo System
- Nominal 65 Ton Capacity
- Silo needs liners
- Drag is removed and needs complete rebuild floor, chain & Slats, bearings and idlers
- Tri Axle Portability
- CMI Portable Control House
- MCC Attached to back of unit
- Martin Blending Controls
- Overall Decent Shape
- Nominal 20k Direct Fired AC Tank
- Iron Fireman Burner
- Twin Axle
- Old Style 3" Unloading Pump
- CMI Portable Cold Feed Bins
- Nominal 8'x13' Bin Openings
- 24" Feeders w/ 3hp DC Motors
- 30" Collecting Conveyor
- Twin Axle Portability
- Nominal Condition will need some work
- CMI Portable Rap Bin
- 8'x14' Bin Opening
- 30" Feeder
- 24" Collector / Scale Conveyor
- Single Axle Portability
- This unit is in good shape