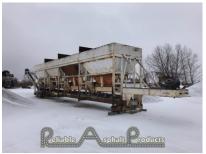

## **PRODUCT DESCRIPTION**

- CMI UVM 1200 Drum Mixer Nominal 200 225 TPH
- Shell reportedly needs some work flights need changed and some spots may need lined
- Later Model Hauck Burner (Approximately 5 Years Old) Believed to be a SJ360
- Tri Axle Portability
- CMI 65 Ton Self Erect Silo System
- Nominal 65 Ton Capacity
- Silo needs liners
- Drag is removed and needs complete rebuild floor, chain & Slats, bearings and idlers
- Tri Axle Portability
- CMI Portable Control House
- MCC Attached to back of unit
- Martin Blending Controls
- Overall Decent Shape
- Nominal 20k Direct Fired AC Tank
- Iron Fireman Burner
- Twin Axle
- Old Style 3" Unloading Pump
- CMI Portable Cold Feed Bins
- Nominal 8'x13' Bin Openings
- 24" Feeders w/ 3hp DC Motors
- 30" Collecting Conveyor
- Twin Axle Portability
- Nominal Condition will need some work
- CMI Portable Rap Bin
- 8'x14' Bin Opening
- 30" Feeder
- 24" Collector / Scale Conveyor
- Single Axle Portability
- This unit is in good shape