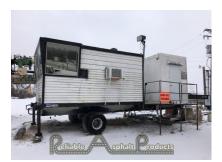

## **PRODUCT DESCRIPTION**

- CMI UVM 1200 Drum Mixer Nominal 200 225 TPH
- Shell reportedly needs some work flights need changed and some spots may need lined
- Later Model Hauck Burner (Approximately 5 Years Old) Believed to be a SJ360
- Tri Axle Portability
- CMI 65 Ton Self Erect Silo System
- Nominal 65 Ton Capacity
- Silo needs liners
- Drag is removed and needs complete rebuild floor, chain & Slats, bearings and idlers
- Tri Axle Portability
- CMI Portable Control House
- MCC Attached to back of unit
- Martin Blending Controls
- Overall Decent Shape
- Nominal 20k Direct Fired AC Tank
- Iron Fireman Burner
- Twin Axle
- Old Style 3" Unloading Pump
- CMI Portable Cold Feed Bins
- Nominal 8'x13' Bin Openings
- 24" Feeders w/ 3hp DC Motors
- 30" Collecting Conveyor
- Twin Axle Portability
- Nominal Condition will need some work
- CMI Portable Rap Bin
- 8'x14' Bin Opening
- 30" Feeder
- 24" Collector / Scale Conveyor
- Single Axle Portability
- This unit is in good shape