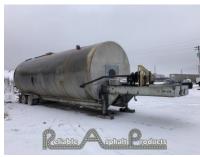

## **PRODUCT DESCRIPTION**

- CMI UVM 1200 Drum Mixer Nominal 200 225 TPH
- Shell reportedly needs some work flights need changed and some spots may need lined
- Later Model Hauck Burner (Approximately 5 Years Old) Believed to be a SJ360
- Tri Axle Portability
- CMI 65 Ton Self Erect Silo System
- Nominal 65 Ton Capacity
- Silo needs liners
- Drag is removed and needs complete rebuild floor, chain & Slats, bearings and idlers
- Tri Axle Portability
- CMI Portable Control House
- MCC Attached to back of unit
- Martin Blending Controls
- Overall Decent Shape
- Nominal 20k Direct Fired AC Tank
- Iron Fireman Burner
- Twin Axle
- Old Style 3" Unloading Pump
- CMI Portable Cold Feed Bins
- Nominal 8'x13' Bin Openings
- 24" Feeders w/ 3hp DC Motors
- 30" Collecting Conveyor
- Twin Axle Portability
- Nominal Condition will need some work
- CMI Portable Rap Bin
- 8'x14' Bin Opening
- 30" Feeder
- 24" Collector / Scale Conveyor
- Single Axle Portability
- This unit is in good shape