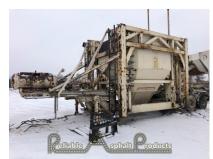

## **PRODUCT DESCRIPTION**

- CMI UVM 1200 Drum Mixer Nominal 200 225 TPH
- Shell reportedly needs some work flights need changed and some spots may need lined
- Later Model Hauck Burner (Approximately 5 Years Old) Believed to be a SJ360
- Tri Axle Portability
- CMI 65 Ton Self Erect Silo System
- Nominal 65 Ton Capacity
- Silo needs liners
- Drag is removed and needs complete rebuild floor, chain & Slats, bearings and idlers
- Tri Axle Portability
- CMI Portable Control House
- MCC Attached to back of unit
- Martin Blending Controls
- Overall Decent Shape
- Nominal 20k Direct Fired AC Tank
- Iron Fireman Burner
- Twin Axle
- Old Style 3" Unloading Pump
- CMI Portable Cold Feed Bins
- Nominal 8'x13' Bin Openings
- 24" Feeders w/ 3hp DC Motors
- 30" Collecting Conveyor
- Twin Axle Portability
- Nominal Condition will need some work
- CMI Portable Rap Bin
- 8'x14' Bin Opening
- 30" Feeder
- 24" Collector / Scale Conveyor
- Single Axle Portability
- This unit is in good shape