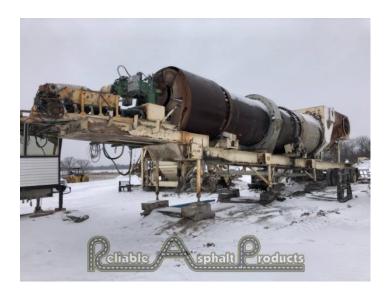

## **PRODUCT DESCRIPTION**

- CMI UVM 1200 Drum Mixer Nominal 200 225 TPH
- Shell reportedly needs some work flights need changed and some spots may need lined
- Later Model Hauck Burner (Approximately 5 Years Old) Believed to be a SJ360
- Tri Axle Portability
- CMI 65 Ton Self Erect Silo System
- Nominal 65 Ton Capacity
- Silo needs liners
- Drag is removed and needs complete rebuild floor, chain & Slats, bearings and idlers
- Tri Axle Portability
- CMI Portable Control House
- MCC Attached to back of unit
- Martin Blending Controls
- Overall Decent Shape
- Nominal 20k Direct Fired AC Tank
- Iron Fireman Burner
- Twin Axle
- Old Style 3" Unloading Pump
- CMI Portable Cold Feed Bins
- Nominal 8'x13' Bin Openings
- 24" Feeders w/ 3hp DC Motors
- 30" Collecting Conveyor
- Twin Axle Portability
- Nominal Condition will need some work
- CMI Portable Rap Bin
- 8'x14' Bin Opening
- 30" Feeder
- 24" Collector / Scale Conveyor
- Single Axle Portability
- This unit is in good shape