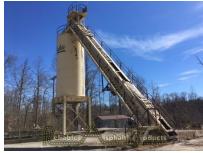

## BITUMA SILO SYSTEM W/ SINGLE 100-TON SILO & TRUCK SCALE RAP-15951

**SKU:** RAP-15951

Condition: Used

Region: East

**Mobility:** Stationary

Size (Nominal): 350 TPH

**EQ Type:** Silo System

**SKU:** RAP-15951

## PRODUCT DESCRIPTION

- Bituma 100-ton Silo
- Oil heat on cone not hooked up
- Safety gates
- Cone reported to be in good shape
- Batcher in serviceable shape
- Originally portable but there is currently no leg dolly
- Bituma 32"x80' Main Drag Slat
- Single 9856 Chain
- Chain and slats are in good shape
- NiHard Cast Floor
- Oil Heat has been disconnected to make reject gate, could be reconnected if desired
- Reject gate
- Drag gearbox was rebuilt recently
- Originally portable but there are no axles
- Older Beam Truck Scale 10'x40'