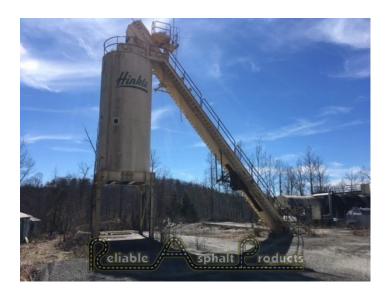

## BITUMA SILO SYSTEM W/ SINGLE 100-TON SILO & TRUCK SCALE RAP-15951

**SKU:** RAP-15951

Condition: Used

Region: East

**Mobility:** Stationary

Size (Nominal): 350 TPH

**EQ Type:** Silo System

**SKU:** RAP-15951

## PRODUCT DESCRIPTION

- Bituma 100-ton Silo
- Oil heat on cone not hooked up
- Safety gates
- Cone reported to be in good shape
- Batcher in serviceable shape
- Originally portable but there is currently no leg dolly
- Bituma 32"x80' Main Drag Slat
- Single 9856 Chain
- Chain and slats are in good shape
- NiHard Cast Floor
- Oil Heat has been disconnected to make reject gate, could be reconnected if desired
- Reject gate
- Drag gearbox was rebuilt recently
- Originally portable but there are no axles
- Older Beam Truck Scale 10'x40'