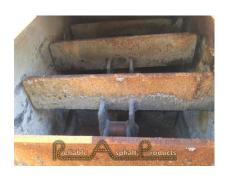

## PRODUCT DESCRIPTION

- Bituma 100-ton Silo
- Oil heat on cone not hooked up
- Safety gates
- Cone reported to be in good shape
- Batcher in serviceable shape
- Originally portable but there is currently no leg dolly
- Bituma 32"x80' Main Drag Slat
- Single 9856 Chain
- Chain and slats are in good shape
- NiHard Cast Floor
- Oil Heat has been disconnected to make reject gate, could be reconnected if desired
- Reject gate
- Drag gearbox was rebuilt recently
- Originally portable but there are no axles
- Older Beam Truck Scale 10'x40'