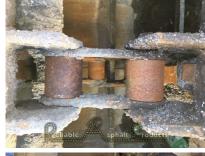

## PRODUCT DESCRIPTION

- Bituma 100-ton Silo
- Oil heat on cone not hooked up
- Safety gates
- Cone reported to be in good shape
- Batcher in serviceable shape
- Originally portable but there is currently no leg dolly
- Bituma 32"x80' Main Drag Slat
- Single 9856 Chain
- Chain and slats are in good shape
- NiHard Cast Floor
- Oil Heat has been disconnected to make reject gate, could be reconnected if desired
- Reject gate
- Drag gearbox was rebuilt recently
- Originally portable but there are no axles
- Older Beam Truck Scale 10'x40'