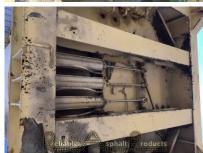

## PRODUCT DESCRIPTION

- Bituma 100-ton Silo
- Oil heat on cone not hooked up
- Safety gates
- Cone reported to be in good shape
- Batcher in serviceable shape
- Originally portable but there is currently no leg dolly
- Bituma 32"x80' Main Drag Slat
- Single 9856 Chain
- Chain and slats are in good shape
- NiHard Cast Floor
- Oil Heat has been disconnected to make reject gate, could be reconnected if desired
- Reject gate
- Drag gearbox was rebuilt recently
- Originally portable but there are no axles
- Older Beam Truck Scale 10'x40'