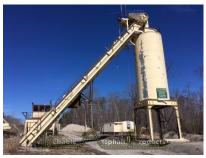

## BITUMA SILO SYSTEM W/ SINGLE 100-TON SILO & TRUCK SCALE RAP-15951

**SKU:** RAP-15951

Condition: Used

Region: East

**Mobility:** Stationary

Size (Nominal): 350 TPH

**EQ Type:** Silo System

**SKU:** RAP-15951

## PRODUCT DESCRIPTION

- Bituma 100-ton Silo
- Oil heat on cone not hooked up
- Safety gates
- Cone reported to be in good shape
- Batcher in serviceable shape
- Originally portable but there is currently no leg dolly
- Bituma 32"x80' Main Drag Slat
- Single 9856 Chain
- Chain and slats are in good shape
- NiHard Cast Floor
- Oil Heat has been disconnected to make reject gate, could be reconnected if desired
- Reject gate
- Drag gearbox was rebuilt recently
- Originally portable but there are no axles
- Older Beam Truck Scale 10'x40'