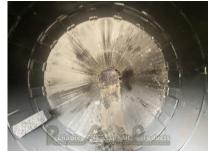

## Bituma 200-ton Silo System

- (2) Bituma 200-ton Silos
- Model Year: 1988
- 55'7" deck height 13' drive height
- Equipped with safety gates
- One silo has a drag mount.
- Cones are lined and appear to be in good condition
- (2) Nominal 3-ton bin-top batchers and Flat-transfer conveyor included
- Gencor Main Drag slat
  - 32" wide x 88" model year 1988.
  - Single 6" pitch chain 75hp drive.
  - Electric heat and reject chute equipped