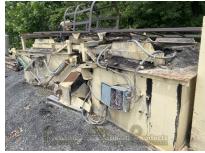

## Bituma 200-ton Silo System

- (2) Bituma 200-ton Silos
- Model Year: 1988
- 55'7" deck height 13' drive height
- Equipped with safety gates
- One silo has a drag mount.
- Cones are lined and appear to be in good condition
- (2) Nominal 3-ton bin-top batchers and Flat-transfer conveyor included
- Gencor Main Drag slat
  - 32" wide x 88" model year 1988.
  - Single 6" pitch chain 75hp drive.
  - Electric heat and reject chute equipped