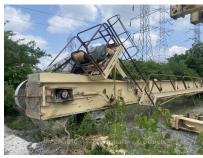

## Bituma 200-ton Silo System

- (2) Bituma 200-ton Silos
- Model Year: 1988
- 55'7" deck height 13' drive height
- Equipped with safety gates
- One silo has a drag mount.
- Cones are lined and appear to be in good condition
- (2) Nominal 3-ton bin-top batchers and Flat-transfer conveyor included
- Gencor Main Drag slat
  - 32" wide x 88" model year 1988.
  - Single 6" pitch chain 75hp drive.
  - Electric heat and reject chute equipped