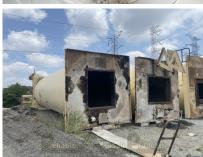

## Bituma 200-ton Silo System

- (2) Bituma 200-ton Silos
- Model Year: 1988
- 55'7" deck height 13' drive height
- Equipped with safety gates
- One silo has a drag mount.
- Cones are lined and appear to be in good condition
- (2) Nominal 3-ton bin-top batchers and Flat-transfer conveyor included
- Gencor Main Drag slat
  - 32" wide x 88" model year 1988.
  - Single 6" pitch chain 75hp drive.
  - Electric heat and reject chute equipped