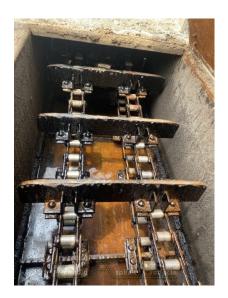

## Bituma 200-ton Silo System

- (2) Bituma 200-ton Silos
- Model Year: 1988
- 55'7" deck height 13' drive height
- Equipped with safety gates
- One silo has a drag mount.
- Cones are lined and appear to be in good condition
- (2) Nominal 3-ton bin-top batchers and Flat-transfer conveyor included
- Gencor Main Drag slat
  - 32" wide x 88" model year 1988.
  - Single 6" pitch chain 75hp drive.
  - Electric heat and reject chute equipped