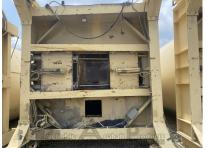

## Bituma 200-ton Silo System

- (2) Bituma 200-ton Silos
- Model Year: 1988
- 55'7" deck height 13' drive height
- Equipped with safety gates
- One silo has a drag mount.
- Cones are lined and appear to be in good condition
- (2) Nominal 3-ton bin-top batchers and Flat-transfer conveyor included
- Gencor Main Drag slat
  - 32" wide x 88" model year 1988.
  - Single 6" pitch chain 75hp drive.
  - Electric heat and reject chute equipped