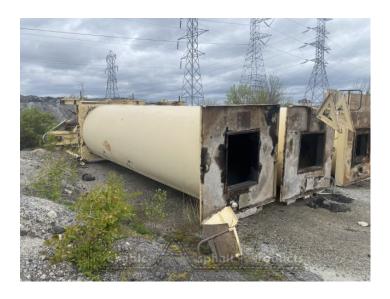

## Bituma 200-ton Silo System

- (2) Bituma 200-ton Silos
- Model Year: 1988
- 55'7" deck height 13' drive height
- Equipped with safety gates
- One silo has a drag mount.
- Cones are lined and appear to be in good condition
- (2) Nominal 3-ton bin-top batchers and Flat-transfer conveyor included
- Gencor Main Drag slat
  - 32" wide x 88" model year 1988.
  - Single 6" pitch chain 75hp drive.
  - Electric heat and reject chute equipped