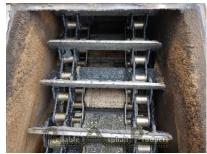

## **PRODUCT DESCRIPTION**

Astec Main Drag Slat
Model DC3691-2
Model year 1998
36'' wide box x 102' shaft to shaft
107' OAL
125hp drive motor with Rexnord reducer
Oil heat on floor
Dual 6'' pitch chain
Bolt on cast Nihard floor liners
Equipped for chop gate but the gate itself has been removed
Blue smoke fugitive duct running along entire side of slat
Walkway on one side of slat
Slat is equipped with a mount for a center support leg to grade. The leg is no longer with the slat.