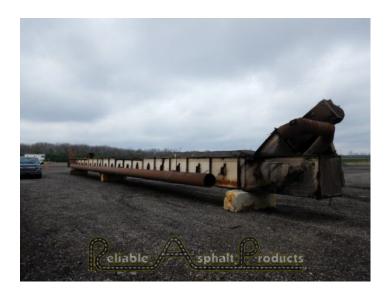

## **ASTEC MAIN DRAG SLAT RAP-16258**

**SKU:** RAP-16258

Condition: Used

Region: North

**Mobility:** Stationary

Size (Nominal): 500TPH

**EQ Type:** Main Drag Slat

**SKU:** RAP-16258

## **PRODUCT DESCRIPTION**

Astec Main Drag Slat
Model DC3691-2
Model year 1998
36'' wide box x 102' shaft to shaft
107' OAL
125hp drive motor with Rexnord reducer
Oil heat on floor
Dual 6'' pitch chain
Bolt on cast Nihard floor liners
Equipped for chop gate but the gate itself has been removed
Blue smoke fugitive duct running along entire side of slat
Walkway on one side of slat
Slat is equipped with a mount for a center support leg to grade. The leg is no longer with the slat.