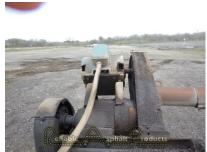

## **PRODUCT DESCRIPTION**

Astec Main Drag Slat
Model DC3691-2
Model year 1998
36'' wide box x 102' shaft to shaft
107' OAL
125hp drive motor with Rexnord reducer
Oil heat on floor
Dual 6'' pitch chain
Bolt on cast Nihard floor liners
Equipped for chop gate but the gate itself has been removed
Blue smoke fugitive duct running along entire side of slat
Walkway on one side of slat
Slat is equipped with a mount for a center support leg to grade. The leg is no longer with the slat.