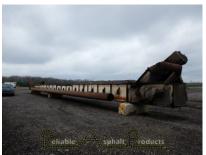

## **ASTEC MAIN DRAG SLAT RAP-16258**

**SKU:** RAP-16258

Condition: Used

Region: North

**Mobility:** Stationary

Size (Nominal): 500TPH

**EQ Type:** Main Drag Slat

**SKU:** RAP-16258

## **PRODUCT DESCRIPTION**

Astec Main Drag Slat
Model DC3691-2
Model year 1998
36'' wide box x 102' shaft to shaft
107' OAL
125hp drive motor with Rexnord reducer
Oil heat on floor
Dual 6'' pitch chain
Bolt on cast Nihard floor liners
Equipped for chop gate but the gate itself has been removed
Blue smoke fugitive duct running along entire side of slat
Walkway on one side of slat
Slat is equipped with a mount for a center support leg to grade. The leg is no longer with the slat.