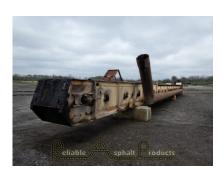

## **ASTEC MAIN DRAG SLAT RAP-16258**

**SKU:** RAP-16258

Condition: Used

Region: North

**Mobility:** Stationary

Size (Nominal): 500TPH

**EQ Type:** Main Drag Slat

**SKU:** RAP-16258

## **PRODUCT DESCRIPTION**

Astec Main Drag Slat
Model DC3691-2
Model year 1998
36'' wide box x 102' shaft to shaft
107' OAL
125hp drive motor with Rexnord reducer
Oil heat on floor
Dual 6'' pitch chain
Bolt on cast Nihard floor liners
Equipped for chop gate but the gate itself has been removed
Blue smoke fugitive duct running along entire side of slat
Walkway on one side of slat
Slat is equipped with a mount for a center support leg to grade. The leg is no longer with the slat.