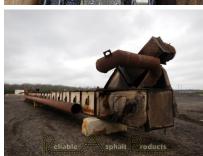

## **ASTEC MAIN DRAG SLAT RAP-16258**

**SKU:** RAP-16258

Condition: Used

Region: North

**Mobility:** Stationary

Size (Nominal): 500TPH

**EQ Type:** Main Drag Slat

**SKU:** RAP-16258

## **PRODUCT DESCRIPTION**

Astec Main Drag Slat
Model DC3691-2
Model year 1998
36'' wide box x 102' shaft to shaft
107' OAL
125hp drive motor with Rexnord reducer
Oil heat on floor
Dual 6'' pitch chain
Bolt on cast Nihard floor liners
Equipped for chop gate but the gate itself has been removed
Blue smoke fugitive duct running along entire side of slat
Walkway on one side of slat
Slat is equipped with a mount for a center support leg to grade. The leg is no longer with the slat.