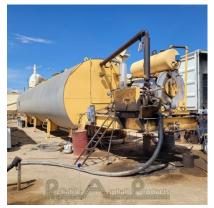

## PRODUCT DESCRIPTION

- 1998 Portable CMI E300 Counterflow Drum w/ replacement shell in 2009
- (replacement shell is a straight shell. Not a triple drum). (68' long x 12'-3" high x 12' wide).
- Drum has had some flights, liners, and seals replaced recently. Tires & Trunnions show some wear on edges.
- Shell thicknesses are in the .34 range at the mixing end transition and outer shell.
- Hauck Starjet 520 burner running on propane w/ BCS3000 burner control.
- 1998 Portable CMI 318 Baghouse (12' wide x 52' long x 13'-10" high). Spread tandem axle portability.
- Stansteel Fines Bin w/ 18" vane feeder.
- (5) Auger dust system (4) 14" and (1) 10" waste auger that is 30' long. (the four 14" augers are 43' / 43' / 25' / 14' long).
- 4 Bin Portable CMI Coldfeed System. 10' x 14' bin openings. 30" feeders. 5hp DC drives. 36" collecting conveyor with fold-up extension past last bin.
- Steel liners installed in bins recently. (75' long x 10' wide x 13'-7" high).
- Virgin 4'x8' Smico Single Deck Screen (not portable).
- Virgin Portable Scale Conveyor (truss style). Single axle. 24" belt. 47' long.
- 2007 Portable CMI Single Recycle Bin (RAP added to plant in 2007) 8' x 14' bin opening.
- Single axle portability. 30" covered scale belt that folds down on frame. (70' long x 10' wide).
- Steel liners installed in recently.
- Pugmill Systems Twin Shaft Pugmill (not portable) with bypass. (14' long x 12'-8" high x 5'-8" wide).
- Pugmill Conveyor (not portable). 30" belt. 40' long.
- 1992 Con-E-Co Portable Lime Silo (horizontal). w/ small baghouse mounted on unit. 6" Tube style Auger (22' long). 12 x 12 Smoot vane feeder. (43' long x 10'-6" wide x 13'-10" high).
- 1998 CMI Portable SE195 Storage Silo and Drag Slat Conveyor (2-3 seasons left on chain & slats. Sprockets are replaced annually).
- 2006 CEI Portable 35,000 gallon AC Tank w/ two top mounted agitators (tri-axle portability). CEI 1.2MMBtu Hot Oil Heater. Micromotion AC Metering pump. (80' long x 11'-7" wide x 14'=10" high).