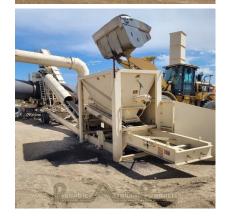

## PRODUCT DESCRIPTION

- 1998 Portable CMI E300 Counterflow Drum w/ replacement shell in 2009
- (replacement shell is a straight shell. Not a triple drum). (68' long x 12'-3" high x 12' wide).
- Drum has had some flights, liners, and seals replaced recently. Tires & Trunnions show some wear on edges.
- Shell thicknesses are in the .34 range at the mixing end transition and outer shell.
- Hauck Starjet 520 burner running on propane w/ BCS3000 burner control.
- 1998 Portable CMI 318 Baghouse (12' wide x 52' long x 13'-10" high). Spread tandem axle portability.
- Stansteel Fines Bin w/ 18" vane feeder.
- (5) Auger dust system (4) 14" and (1) 10" waste auger that is 30' long. (the four 14" augers are 43' / 43' / 25' / 14' long).
- 4 Bin Portable CMI Coldfeed System. 10' x 14' bin openings. 30" feeders. 5hp DC drives. 36" collecting conveyor with fold-up extension past last bin.
- Steel liners installed in bins recently. (75' long x 10' wide x 13'-7" high).
- Virgin 4'x8' Smico Single Deck Screen (not portable).
- Virgin Portable Scale Conveyor (truss style). Single axle. 24" belt. 47' long.
- 2007 Portable CMI Single Recycle Bin (RAP added to plant in 2007) 8' x 14' bin opening.
- Single axle portability. 30" covered scale belt that folds down on frame. (70' long x 10' wide).
- Steel liners installed in recently.
- Pugmill Systems Twin Shaft Pugmill (not portable) with bypass. (14' long x 12'-8" high x 5'-8" wide).
- Pugmill Conveyor (not portable). 30" belt. 40' long.
- 1992 Con-E-Co Portable Lime Silo (horizontal). w/ small baghouse mounted on unit. 6" Tube style Auger (22' long). 12 x 12 Smoot vane feeder. (43' long x 10'-6" wide x 13'-10" high).
- 1998 CMI Portable SE195 Storage Silo and Drag Slat Conveyor (2-3 seasons left on chain & slats. Sprockets are replaced annually).
- 2006 CEI Portable 35,000 gallon AC Tank w/ two top mounted agitators (tri-axle portability). CEI 1.2MMBtu Hot Oil Heater. Micromotion AC Metering pump. (80' long x 11'-7" wide x 14'=10" high).