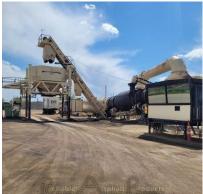

## PRODUCT DESCRIPTION

- 1998 Portable CMI E300 Counterflow Drum w/ replacement shell in 2009
- (replacement shell is a straight shell. Not a triple drum). (68' long x 12'-3" high x 12' wide).
- Drum has had some flights, liners, and seals replaced recently. Tires & Trunnions show some wear on edges.
- Shell thicknesses are in the .34 range at the mixing end transition and outer shell.
- Hauck Starjet 520 burner running on propane w/ BCS3000 burner control.
- 1998 Portable CMI 318 Baghouse (12' wide x 52' long x 13'-10" high). Spread tandem axle portability.
- Stansteel Fines Bin w/ 18" vane feeder.
- (5) Auger dust system (4) 14" and (1) 10" waste auger that is 30' long. (the four 14" augers are 43' / 43' / 25' / 14' long).
- 4 Bin Portable CMI Coldfeed System. 10' x 14' bin openings. 30" feeders. 5hp DC drives. 36" collecting conveyor with fold-up extension past last bin.
- Steel liners installed in bins recently. (75' long x 10' wide x 13'-7" high).
- Virgin 4'x8' Smico Single Deck Screen (not portable).
- Virgin Portable Scale Conveyor (truss style). Single axle. 24" belt. 47' long.
- 2007 Portable CMI Single Recycle Bin (RAP added to plant in 2007) 8' x 14' bin opening.
- Single axle portability. 30" covered scale belt that folds down on frame. (70' long x 10' wide).
- Steel liners installed in recently.
- Pugmill Systems Twin Shaft Pugmill (not portable) with bypass. (14' long x 12'-8" high x 5'-8" wide).
- Pugmill Conveyor (not portable). 30" belt. 40' long.
- 1992 Con-E-Co Portable Lime Silo (horizontal). w/ small baghouse mounted on unit. 6" Tube style Auger (22' long). 12 x 12 Smoot vane feeder. (43' long x 10'-6" wide x 13'-10" high).
- 1998 CMI Portable SE195 Storage Silo and Drag Slat Conveyor (2-3 seasons left on chain & slats. Sprockets are replaced annually).
- 2006 CEI Portable 35,000 gallon AC Tank w/ two top mounted agitators (tri-axle portability). CEI 1.2MMBtu Hot Oil Heater. Micromotion AC Metering pump. (80' long x 11'-7" wide x 14'=10" high).