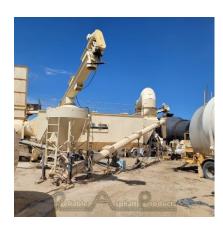

## PRODUCT DESCRIPTION

- 1998 Portable CMI E300 Counterflow Drum w/ replacement shell in 2009
- (replacement shell is a straight shell. Not a triple drum). (68' long x 12'-3" high x 12' wide).
- Drum has had some flights, liners, and seals replaced recently. Tires & Trunnions show some wear on edges.
- Shell thicknesses are in the .34 range at the mixing end transition and outer shell.
- Hauck Starjet 520 burner running on propane w/ BCS3000 burner control.
- 1998 Portable CMI 318 Baghouse (12' wide x 52' long x 13'-10" high). Spread tandem axle portability.
- Stansteel Fines Bin w/ 18" vane feeder.
- (5) Auger dust system (4) 14" and (1) 10" waste auger that is 30' long. (the four 14" augers are 43' / 43' / 25' / 14' long).
- 4 Bin Portable CMI Coldfeed System. 10' x 14' bin openings. 30" feeders. 5hp DC drives. 36" collecting conveyor with fold-up extension past last bin.
- Steel liners installed in bins recently. (75' long x 10' wide x 13'-7" high).
- Virgin 4'x8' Smico Single Deck Screen (not portable).
- Virgin Portable Scale Conveyor (truss style). Single axle. 24" belt. 47' long.
- 2007 Portable CMI Single Recycle Bin (RAP added to plant in 2007) 8' x 14' bin opening.
- Single axle portability. 30" covered scale belt that folds down on frame. (70' long x 10' wide).
- Steel liners installed in recently.
- Pugmill Systems Twin Shaft Pugmill (not portable) with bypass. (14' long x 12'-8" high x 5'-8" wide).
- Pugmill Conveyor (not portable). 30" belt. 40' long.
- 1992 Con-E-Co Portable Lime Silo (horizontal). w/ small baghouse mounted on unit. 6" Tube style Auger (22' long). 12 x 12 Smoot vane feeder. (43' long x 10'-6" wide x 13'-10" high).
- 1998 CMI Portable SE195 Storage Silo and Drag Slat Conveyor (2-3 seasons left on chain & slats. Sprockets are replaced annually).
- 2006 CEI Portable 35,000 gallon AC Tank w/ two top mounted agitators (tri-axle portability). CEI 1.2MMBtu Hot Oil Heater. Micromotion AC Metering pump. (80' long x 11'-7" wide x 14'=10" high).