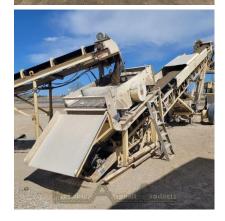

## PRODUCT DESCRIPTION

- 1998 Portable CMI E300 Counterflow Drum w/ replacement shell in 2009
- (replacement shell is a straight shell. Not a triple drum). (68' long x 12'-3" high x 12' wide).
- Drum has had some flights, liners, and seals replaced recently. Tires & Trunnions show some wear on edges.
- Shell thicknesses are in the .34 range at the mixing end transition and outer shell.
- Hauck Starjet 520 burner running on propane w/ BCS3000 burner control.
- 1998 Portable CMI 318 Baghouse (12' wide x 52' long x 13'-10" high). Spread tandem axle portability.
- Stansteel Fines Bin w/ 18" vane feeder.
- (5) Auger dust system (4) 14" and (1) 10" waste auger that is 30' long. (the four 14" augers are 43' / 43' / 25' / 14' long).
- 4 Bin Portable CMI Coldfeed System. 10' x 14' bin openings. 30" feeders. 5hp DC drives. 36" collecting conveyor with fold-up extension past last bin.
- Steel liners installed in bins recently. (75' long x 10' wide x 13'-7" high).
- Virgin 4'x8' Smico Single Deck Screen (not portable).
- Virgin Portable Scale Conveyor (truss style). Single axle. 24" belt. 47' long.
- 2007 Portable CMI Single Recycle Bin (RAP added to plant in 2007) 8' x 14' bin opening.
- Single axle portability. 30" covered scale belt that folds down on frame. (70' long x 10' wide).
- Steel liners installed in recently.
- Pugmill Systems Twin Shaft Pugmill (not portable) with bypass. (14' long x 12'-8" high x 5'-8" wide).
- Pugmill Conveyor (not portable). 30" belt. 40' long.
- 1992 Con-E-Co Portable Lime Silo (horizontal). w/ small baghouse mounted on unit. 6" Tube style Auger (22' long). 12 x 12 Smoot vane feeder. (43' long x 10'-6" wide x 13'-10" high).
- 1998 CMI Portable SE195 Storage Silo and Drag Slat Conveyor (2-3 seasons left on chain & slats. Sprockets are replaced annually).
- 2006 CEI Portable 35,000 gallon AC Tank w/ two top mounted agitators (tri-axle portability). CEI 1.2MMBtu Hot Oil Heater. Micromotion AC Metering pump. (80' long x 11'-7" wide x 14'=10" high).