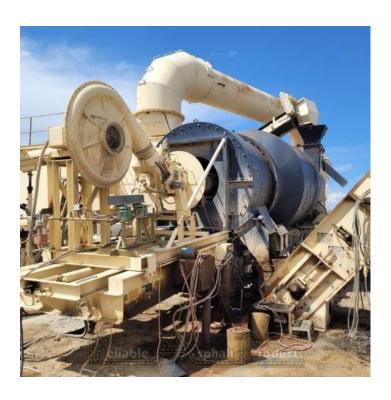

## PRODUCT DESCRIPTION

- 1998 Portable CMI E300 Counterflow Drum w/ replacement shell in 2009
- (replacement shell is a straight shell. Not a triple drum). (68' long x 12'-3" high x 12' wide).
- Drum has had some flights, liners, and seals replaced recently. Tires & Trunnions show some wear on edges.
- Shell thicknesses are in the .34 range at the mixing end transition and outer shell.
- Hauck Starjet 520 burner running on propane w/ BCS3000 burner control.
- 1998 Portable CMI 318 Baghouse (12' wide x 52' long x 13'-10" high). Spread tandem axle portability.
- Stansteel Fines Bin w/ 18" vane feeder.
- (5) Auger dust system (4) 14" and (1) 10" waste auger that is 30' long. (the four 14" augers are 43' / 43' / 25' / 14' long).
- 4 Bin Portable CMI Coldfeed System. 10' x 14' bin openings. 30" feeders. 5hp DC drives. 36" collecting conveyor with fold-up extension past last bin.
- Steel liners installed in bins recently. (75' long x 10' wide x 13'-7" high).
- Virgin 4'x8' Smico Single Deck Screen (not portable).
- Virgin Portable Scale Conveyor (truss style). Single axle. 24" belt. 47' long.
- 2007 Portable CMI Single Recycle Bin (RAP added to plant in 2007) 8' x 14' bin opening.
- Single axle portability. 30" covered scale belt that folds down on frame. (70' long x 10' wide).
- Steel liners installed in recently.
- Pugmill Systems Twin Shaft Pugmill (not portable) with bypass. (14' long x 12'-8" high x 5'-8" wide).
- Pugmill Conveyor (not portable). 30" belt. 40' long.
- 1992 Con-E-Co Portable Lime Silo (horizontal). w/ small baghouse mounted on unit. 6" Tube style Auger (22' long). 12 x 12 Smoot vane feeder. (43' long x 10'-6" wide x 13'-10" high).
- 1998 CMI Portable SE195 Storage Silo and Drag Slat Conveyor (2-3 seasons left on chain & slats. Sprockets are replaced annually).
- 2006 CEI Portable 35,000 gallon AC Tank w/ two top mounted agitators (tri-axle portability). CEI 1.2MMBtu Hot Oil Heater. Micromotion AC Metering pump. (80' long x 11'-7" wide x 14'=10" high).