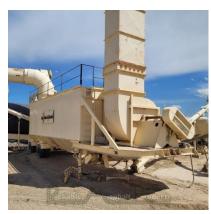

## PRODUCT DESCRIPTION

- 1998 Portable CMI E300 Counterflow Drum w/ replacement shell in 2009
- (replacement shell is a straight shell. Not a triple drum). (68' long x 12'-3" high x 12' wide).
- Drum has had some flights, liners, and seals replaced recently. Tires & Trunnions show some wear on edges.
- Shell thicknesses are in the .34 range at the mixing end transition and outer shell.
- Hauck Starjet 520 burner running on propane w/ BCS3000 burner control.
- 1998 Portable CMI 318 Baghouse (12' wide x 52' long x 13'-10" high). Spread tandem axle portability.
- Stansteel Fines Bin w/ 18" vane feeder.
- (5) Auger dust system (4) 14" and (1) 10" waste auger that is 30' long. (the four 14" augers are 43' / 43' / 25' / 14' long).
- 4 Bin Portable CMI Coldfeed System. 10' x 14' bin openings. 30" feeders. 5hp DC drives. 36" collecting conveyor with fold-up extension past last bin.
- Steel liners installed in bins recently. (75' long x 10' wide x 13'-7" high).
- Virgin 4'x8' Smico Single Deck Screen (not portable).
- Virgin Portable Scale Conveyor (truss style). Single axle. 24" belt. 47' long.
- 2007 Portable CMI Single Recycle Bin (RAP added to plant in 2007) 8' x 14' bin opening.
- Single axle portability. 30" covered scale belt that folds down on frame. (70' long x 10' wide).
- Steel liners installed in recently.
- Pugmill Systems Twin Shaft Pugmill (not portable) with bypass. (14' long x 12'-8" high x 5'-8" wide).
- Pugmill Conveyor (not portable). 30" belt. 40' long.
- 1992 Con-E-Co Portable Lime Silo (horizontal). w/ small baghouse mounted on unit. 6" Tube style Auger (22' long). 12 x 12 Smoot vane feeder. (43' long x 10'-6" wide x 13'-10" high).
- 1998 CMI Portable SE195 Storage Silo and Drag Slat Conveyor (2-3 seasons left on chain & slats. Sprockets are replaced annually).
- 2006 CEI Portable 35,000 gallon AC Tank w/ two top mounted agitators (tri-axle portability). CEI 1.2MMBtu Hot Oil Heater. Micromotion AC Metering pump. (80' long x 11'-7" wide x 14'=10" high).