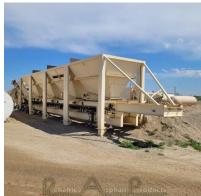

## PRODUCT DESCRIPTION

- 1998 Portable CMI E300 Counterflow Drum w/ replacement shell in 2009
- (replacement shell is a straight shell. Not a triple drum). (68' long x 12'-3" high x 12' wide).
- Drum has had some flights, liners, and seals replaced recently. Tires & Trunnions show some wear on edges.
- Shell thicknesses are in the .34 range at the mixing end transition and outer shell.
- Hauck Starjet 520 burner running on propane w/ BCS3000 burner control.
- 1998 Portable CMI 318 Baghouse (12' wide x 52' long x 13'-10" high). Spread tandem axle portability.
- Stansteel Fines Bin w/ 18" vane feeder.
- (5) Auger dust system (4) 14" and (1) 10" waste auger that is 30' long. (the four 14" augers are 43' / 43' / 25' / 14' long).
- 4 Bin Portable CMI Coldfeed System. 10' x 14' bin openings. 30" feeders. 5hp DC drives. 36" collecting conveyor with fold-up extension past last bin.
- Steel liners installed in bins recently. (75' long x 10' wide x 13'-7" high).
- Virgin 4'x8' Smico Single Deck Screen (not portable).
- Virgin Portable Scale Conveyor (truss style). Single axle. 24" belt. 47' long.
- 2007 Portable CMI Single Recycle Bin (RAP added to plant in 2007) 8' x 14' bin opening.
- Single axle portability. 30" covered scale belt that folds down on frame. (70' long x 10' wide).
- Steel liners installed in recently.
- Pugmill Systems Twin Shaft Pugmill (not portable) with bypass. (14' long x 12'-8" high x 5'-8" wide).
- Pugmill Conveyor (not portable). 30" belt. 40' long.
- 1992 Con-E-Co Portable Lime Silo (horizontal). w/ small baghouse mounted on unit. 6" Tube style Auger (22' long). 12 x 12 Smoot vane feeder. (43' long x 10'-6" wide x 13'-10" high).
- 1998 CMI Portable SE195 Storage Silo and Drag Slat Conveyor (2-3 seasons left on chain & slats. Sprockets are replaced annually).
- 2006 CEI Portable 35,000 gallon AC Tank w/ two top mounted agitators (tri-axle portability). CEI 1.2MMBtu Hot Oil Heater. Micromotion AC Metering pump. (80' long x 11'-7" wide x 14'=10" high).