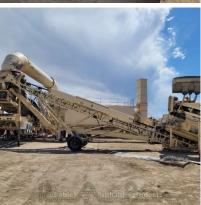

## PRODUCT DESCRIPTION

- 1998 Portable CMI E300 Counterflow Drum w/ replacement shell in 2009
- (replacement shell is a straight shell. Not a triple drum). (68' long x 12'-3" high x 12' wide).
- Drum has had some flights, liners, and seals replaced recently. Tires & Trunnions show some wear on edges.
- Shell thicknesses are in the .34 range at the mixing end transition and outer shell.
- Hauck Starjet 520 burner running on propane w/ BCS3000 burner control.
- 1998 Portable CMI 318 Baghouse (12' wide x 52' long x 13'-10" high). Spread tandem axle portability.
- Stansteel Fines Bin w/ 18" vane feeder.
- (5) Auger dust system (4) 14" and (1) 10" waste auger that is 30' long. (the four 14" augers are 43' / 43' / 25' / 14' long).
- 4 Bin Portable CMI Coldfeed System. 10' x 14' bin openings. 30" feeders. 5hp DC drives. 36" collecting conveyor with fold-up extension past last bin.
- Steel liners installed in bins recently. (75' long x 10' wide x 13'-7" high).
- Virgin 4'x8' Smico Single Deck Screen (not portable).
- Virgin Portable Scale Conveyor (truss style). Single axle. 24" belt. 47' long.
- 2007 Portable CMI Single Recycle Bin (RAP added to plant in 2007) 8' x 14' bin opening.
- Single axle portability. 30" covered scale belt that folds down on frame. (70' long x 10' wide).
- Steel liners installed in recently.
- Pugmill Systems Twin Shaft Pugmill (not portable) with bypass. (14' long x 12'-8" high x 5'-8" wide).
- Pugmill Conveyor (not portable). 30" belt. 40' long.
- 1992 Con-E-Co Portable Lime Silo (horizontal). w/ small baghouse mounted on unit. 6" Tube style Auger (22' long). 12 x 12 Smoot vane feeder. (43' long x 10'-6" wide x 13'-10" high).
- 1998 CMI Portable SE195 Storage Silo and Drag Slat Conveyor (2-3 seasons left on chain & slats. Sprockets are replaced annually).
- 2006 CEI Portable 35,000 gallon AC Tank w/ two top mounted agitators (tri-axle portability). CEI 1.2MMBtu Hot Oil Heater. Micromotion AC Metering pump. (80' long x 11'-7" wide x 14'=10" high).