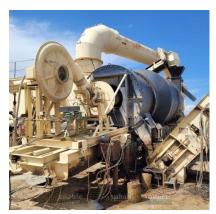

## PRODUCT DESCRIPTION

- 1998 Portable CMI E300 Counterflow Drum w/ replacement shell in 2009
- (replacement shell is a straight shell. Not a triple drum). (68' long x 12'-3" high x 12' wide).
- Drum has had some flights, liners, and seals replaced recently. Tires & Trunnions show some wear on edges.
- Shell thicknesses are in the .34 range at the mixing end transition and outer shell.
- Hauck Starjet 520 burner running on propane w/ BCS3000 burner control.
- 1998 Portable CMI 318 Baghouse (12' wide x 52' long x 13'-10" high). Spread tandem axle portability.
- Stansteel Fines Bin w/ 18" vane feeder.
- (5) Auger dust system (4) 14" and (1) 10" waste auger that is 30' long. (the four 14" augers are 43' / 43' / 25' / 14' long).
- 4 Bin Portable CMI Coldfeed System. 10' x 14' bin openings. 30" feeders. 5hp DC drives. 36" collecting conveyor with fold-up extension past last bin.
- Steel liners installed in bins recently. (75' long x 10' wide x 13'-7" high).
- Virgin 4'x8' Smico Single Deck Screen (not portable).
- Virgin Portable Scale Conveyor (truss style). Single axle. 24" belt. 47' long.
- 2007 Portable CMI Single Recycle Bin (RAP added to plant in 2007) 8' x 14' bin opening.
- Single axle portability. 30" covered scale belt that folds down on frame. (70' long x 10' wide).
- Steel liners installed in recently.
- Pugmill Systems Twin Shaft Pugmill (not portable) with bypass. (14' long x 12'-8" high x 5'-8" wide).
- Pugmill Conveyor (not portable). 30" belt. 40' long.
- 1992 Con-E-Co Portable Lime Silo (horizontal). w/ small baghouse mounted on unit. 6" Tube style Auger (22' long). 12 x 12 Smoot vane feeder. (43' long x 10'-6" wide x 13'-10" high).
- 1998 CMI Portable SE195 Storage Silo and Drag Slat Conveyor (2-3 seasons left on chain & slats. Sprockets are replaced annually).
- 2006 CEI Portable 35,000 gallon AC Tank w/ two top mounted agitators (tri-axle portability). CEI 1.2MMBtu Hot Oil Heater. Micromotion AC Metering pump. (80' long x 11'-7" wide x 14'=10" high).