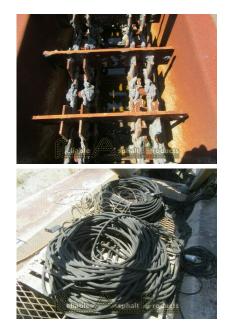

## **PRODUCT DESCRIPTION**

- Nominal 250-300TPH
- 150,000 tons produced lifetime
- 80ton capacity cylindrical silo with insulated tub wall and recessed cone
- Entire silo sits on load cells
- Hydraulic erect and leveling with hydraulic valve unit
- Plug in cabling, rolled up on unit
- Control box and heat controls mounted on unit
- 27'' wide slat box. Dual chain 4'' pitch 5  $\frac{1}{2}$ '' slats
- Reject chute in drag slat
- 60hp TXT8 25 to 1 ratio
- Gob hopper on drag slat with Bindicator
- Electric heat on floor and silo cone
- Tri axle portability 11R22.5 tires