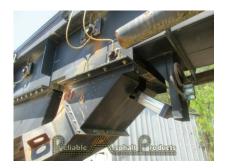

## **PRODUCT DESCRIPTION**

- Nominal 250-300TPH
- 150,000 tons produced lifetime
- 80ton capacity cylindrical silo with insulated tub wall and recessed cone
- Entire silo sits on load cells
- Hydraulic erect and leveling with hydraulic valve unit
- Plug in cabling, rolled up on unit
- Control box and heat controls mounted on unit
- 27'' wide slat box. Dual chain 4'' pitch 5  $\frac{1}{2}$ '' slats
- Reject chute in drag slat
- 60hp TXT8 25 to 1 ratio
- Gob hopper on drag slat with Bindicator
- Electric heat on floor and silo cone
- Tri axle portability 11R22.5 tires