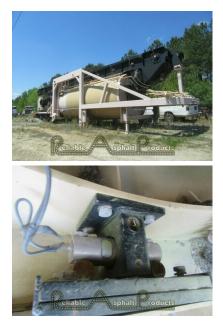

## **PRODUCT DESCRIPTION**

- Nominal 250-300TPH
- 150,000 tons produced lifetime
- 80ton capacity cylindrical silo with insulated tub wall and recessed cone
- Entire silo sits on load cells
- Hydraulic erect and leveling with hydraulic valve unit
- Plug in cabling, rolled up on unit
- Control box and heat controls mounted on unit
- 27'' wide slat box. Dual chain 4'' pitch 5  $\frac{1}{2}$ '' slats
- Reject chute in drag slat
- 60hp TXT8 25 to 1 ratio
- Gob hopper on drag slat with Bindicator
- Electric heat on floor and silo cone
- Tri axle portability 11R22.5 tires