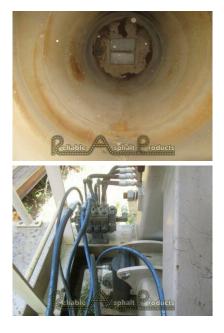

## **PRODUCT DESCRIPTION**

- Nominal 250-300TPH
- 150,000 tons produced lifetime
- 80ton capacity cylindrical silo with insulated tub wall and recessed cone
- Entire silo sits on load cells
- Hydraulic erect and leveling with hydraulic valve unit
- Plug in cabling, rolled up on unit
- Control box and heat controls mounted on unit
- 27'' wide slat box. Dual chain 4'' pitch 5  $\frac{1}{2}$ '' slats
- Reject chute in drag slat
- 60hp TXT8 25 to 1 ratio
- Gob hopper on drag slat with Bindicator
- Electric heat on floor and silo cone
- Tri axle portability 11R22.5 tires