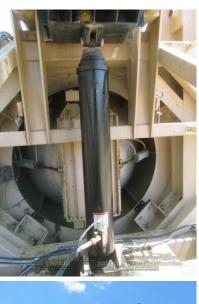

## **PRODUCT DESCRIPTION**

- Nominal 250-300TPH
- 150,000 tons produced lifetime
- 80ton capacity cylindrical silo with insulated tub wall and recessed cone
- Entire silo sits on load cells
- Hydraulic erect and leveling with hydraulic valve unit
- Plug in cabling, rolled up on unit
- Control box and heat controls mounted on unit
- 27'' wide slat box. Dual chain 4'' pitch 5  $\frac{1}{2}$ '' slats
- Reject chute in drag slat
- 60hp TXT8 25 to 1 ratio
- Gob hopper on drag slat with Bindicator
- Electric heat on floor and silo cone
- Tri axle portability 11R22.5 tires