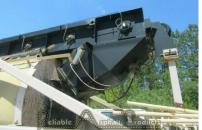

## **PRODUCT DESCRIPTION**

- Nominal 250-300TPH
- 150,000 tons produced lifetime
- 80ton capacity cylindrical silo with insulated tub wall and recessed cone
- Entire silo sits on load cells
- Hydraulic erect and leveling with hydraulic valve unit
- Plug in cabling, rolled up on unit
- Control box and heat controls mounted on unit
- 27'' wide slat box. Dual chain 4'' pitch 5  $\frac{1}{2}$ '' slats
- Reject chute in drag slat
- 60hp TXT8 25 to 1 ratio
- Gob hopper on drag slat with Bindicator
- Electric heat on floor and silo cone
- Tri axle portability 11R22.5 tires