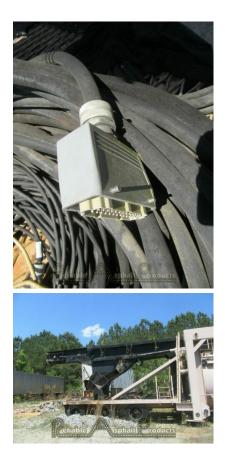

## **PRODUCT DESCRIPTION**

- Nominal 250-300TPH
- 150,000 tons produced lifetime
- 80ton capacity cylindrical silo with insulated tub wall and recessed cone
- Entire silo sits on load cells
- Hydraulic erect and leveling with hydraulic valve unit
- Plug in cabling, rolled up on unit
- Control box and heat controls mounted on unit
- 27'' wide slat box. Dual chain 4'' pitch 5  $\frac{1}{2}$ '' slats
- Reject chute in drag slat
- 60hp TXT8 25 to 1 ratio
- Gob hopper on drag slat with Bindicator
- Electric heat on floor and silo cone
- Tri axle portability 11R22.5 tires