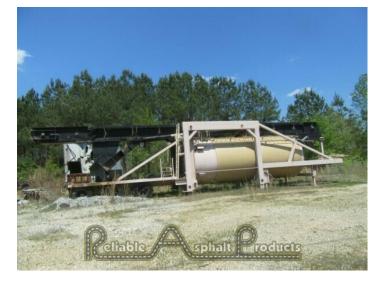

## 2013 ALMIX SELF-ERECT SILO W/ DRAG SLAT CONVEYOR RAP-16102

**SKU:** RAP-16102

Condition: Used

Region: East

Mobility: Portable

Size (Nominal): 250-300 TPH

EQ Type: Silo System

**SKU:** RAP-16102

## **PRODUCT DESCRIPTION**

- Nominal 250-300TPH
- 150,000 tons produced lifetime
- 80ton capacity cylindrical silo with insulated tub wall and recessed cone
- Entire silo sits on load cells
- Hydraulic erect and leveling with hydraulic valve unit
- Plug in cabling, rolled up on unit
- Control box and heat controls mounted on unit
- 27'' wide slat box. Dual chain 4'' pitch 5  $\frac{1}{2}$ '' slats
- Reject chute in drag slat
- 60hp TXT8 25 to 1 ratio
- Gob hopper on drag slat with Bindicator
- Electric heat on floor and silo cone
- Tri axle portability 11R22.5 tires